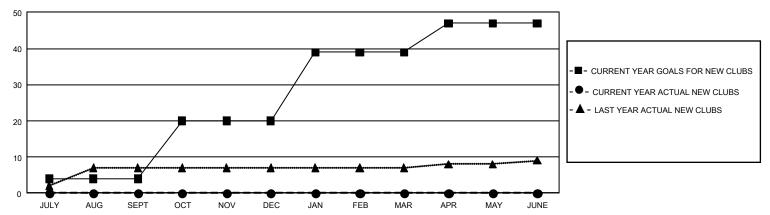

### REPORT DOES NOT INCLUDE CLUBS IN UNDISTRICTED AREAS.

| Clubs                 |               |           |               | Members RESULTS FOR 2019-2020 |                        |                         |                                                    |  |
|-----------------------|---------------|-----------|---------------|-------------------------------|------------------------|-------------------------|----------------------------------------------------|--|
| RESULTS FOR 2019-2020 |               |           |               |                               |                        |                         |                                                    |  |
| QUARTER               | NEW CLUB GOAL | NEW CLUBS | DROPPED CLUBS | QUARTER MEM                   | BER GROWTH NET<br>GOAL | MEMBER GROWTH<br>ACTUAL | DROPPED<br>MEMBERS ACTUAL<br>(including transfers) |  |
| JULY/AUG/SEPT         | 12            | 0         | 40            | JULY/AUG/SEPT                 | 1,665                  | 430                     | 450                                                |  |
| OCT/NOV/DEC           | 48            | 0         | 1             | OCT/NOV/DEC                   | 1,740                  | 225                     | 333                                                |  |
| JAN/FEB/MAR           | 57            | 0         | 0             | JAN/FEB/MAR                   | 1,935                  | 0                       | 0                                                  |  |
| APR/MAY/JUNE          | 24            | 0         | 0             | APR/MAY/JUNE                  | 1,530                  | 0                       | 0                                                  |  |

#### GOALS AND ACTUAL NEW CLUBS CUMULATIVE