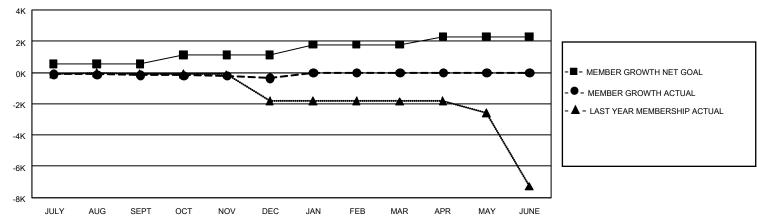

### REPORT DOES NOT INCLUDE CLUBS IN UNDISTRICTED AREAS.

| Clubs                 |               |           |               | Members RESULTS FOR 2019-2020 |                        |                         |                                                    |  |
|-----------------------|---------------|-----------|---------------|-------------------------------|------------------------|-------------------------|----------------------------------------------------|--|
| RESULTS FOR 2019-2020 |               |           |               |                               |                        |                         |                                                    |  |
| QUARTER               | NEW CLUB GOAL | NEW CLUBS | DROPPED CLUBS | QUARTER MEM                   | BER GROWTH NET<br>GOAL | MEMBER GROWTH<br>ACTUAL | DROPPED<br>MEMBERS ACTUAL<br>(including transfers) |  |
| JULY/AUG/SEPT         | 12            | 0         | 40            | JULY/AUG/SEPT                 | 1,665                  | 430                     | 450                                                |  |
| OCT/NOV/DEC           | 48            | 0         | 1             | OCT/NOV/DEC                   | 1,740                  | 225                     | 333                                                |  |
| JAN/FEB/MAR           | 57            | 0         | 0             | JAN/FEB/MAR                   | 1,935                  | 0                       | 0                                                  |  |
| APR/MAY/JUNE          | 24            | 0         | 0             | APR/MAY/JUNE                  | 1,530                  | 0                       | 0                                                  |  |

### GOALS AND ACTUAL MEMBERS CUMULATIVE

| DROPPED CLUBS: 41 |     | 177 CLUBS OF 1,400 ADDED 1 OR | GENDER DISTRIBUTION             |                 |       |
|-------------------|-----|-------------------------------|---------------------------------|-----------------|-------|
|                   |     | MORE NEW MEMBERS              | MALE                            | 22,817 (62.47%) |       |
|                   |     |                               | FEMALE                          | 13,710 (37.53%) |       |
| DROPPED MEMBERS   |     |                               |                                 |                 |       |
| DECEASED          | 6   | CLICK HERE FOR CUMULATIVE     | TOTAL FAMILY UNIT MEMBERS       |                 | 2,385 |
| CLUB CANCELLED 17 |     | MEMBERSHIP DATA               |                                 |                 |       |
| OTHER             | 760 |                               | FAMILY MEMBERS PAYING HALF DUES |                 | 1,229 |
| TOTAL             | 783 |                               | DOES                            |                 |       |